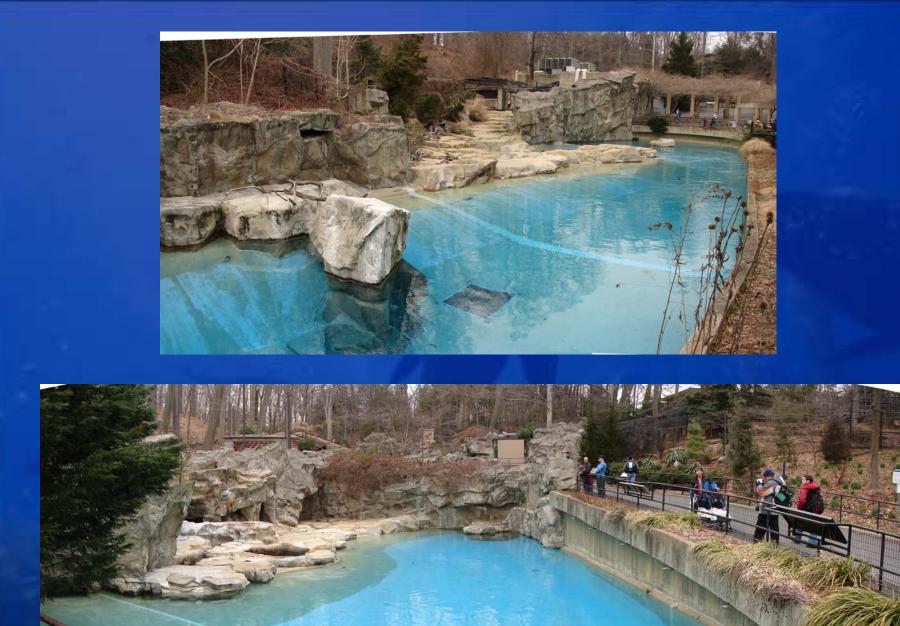

#### Seal & Sea Lion Exhibit

Constructed 1978
Sea Lion pool (300,000 gal)
Seal pool (125,000 gal)
Holding pools
LSS building

PBS)