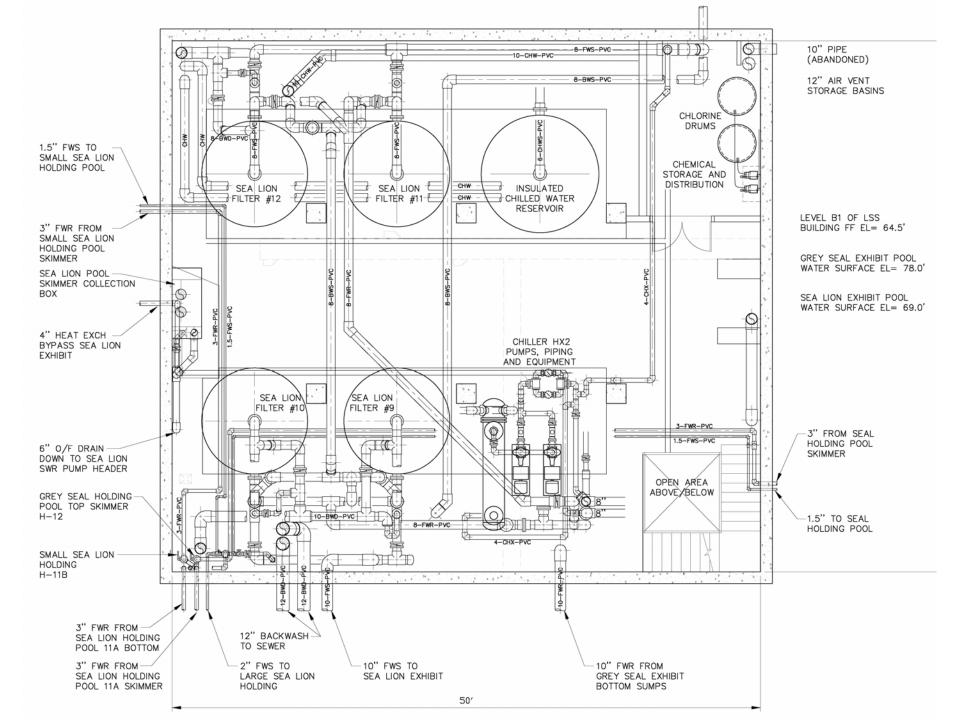

### **Existing LSS Conditions**

Mix of original and replaced equipment PBS)

- Reconfigured and reused piping
- Dense layout and tight access
- Relocated rooms
- No up to date documentation

#### **Documenting Existing Conditions**

PBS

Original design drawings
Photo documentation
Field verification
High definition laser survey

### Advantages of As-Built Documentation Using HDS

PBS

Precise and accurate locations of equipment and piping

Hard documentation of LSS configuration

User friendly end product – digital and hard copy

Platform for 3-D modeling