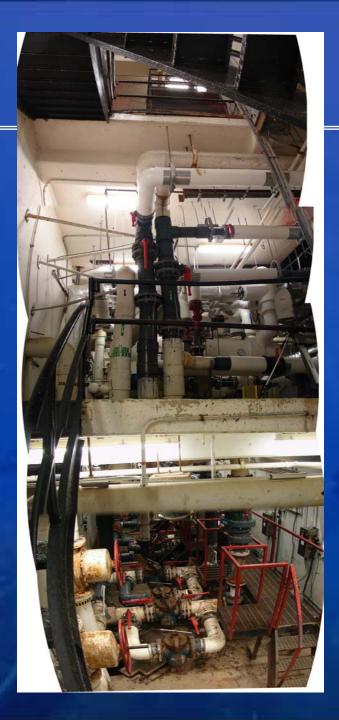

### **Existing LSS Conditions**

Mix of original and replaced equipment PBS)

- Reconfigured and reused piping
- Dense layout and tight access
- Relocated rooms
- No up to date documentation