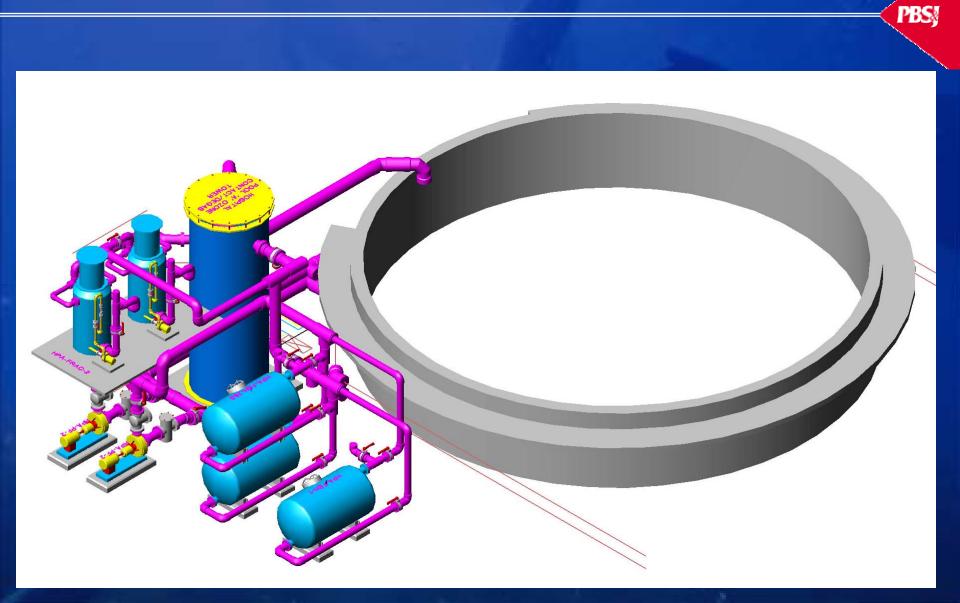

### Advantages of 3-D Modeling & Design

- Clear visual presentation of LSS for review
- Reduced piping conflicts and fewer interferences
- Virtual tours of LSS facility
- Unlimited number of plans, sections and elevations