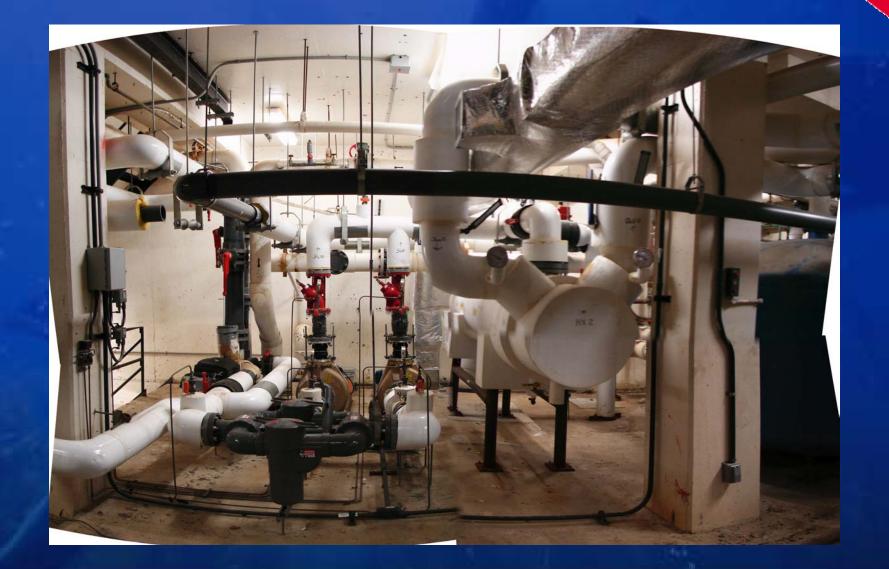

### **Existing LSS Conditions**

Mix of original and replaced equipment PBS)

- Reconfigured and reused piping
- Dense layout and tight access
- Relocated rooms
- No up to date documentation