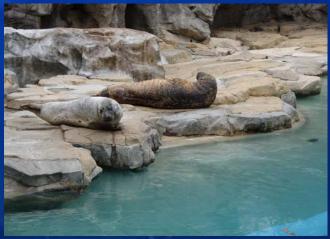

#### Seal & Sea Lion Exhibit

Constructed 1978
Sea Lion pool (300,000 gal)
Seal pool (125,000 gal)
Holding pools
LSS building

PBS)