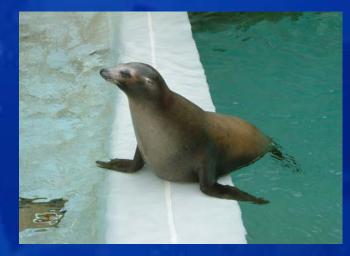

#### Seal & Sea Lion Exhibit

Constructed 1978
Sea Lion pool (300,000 gal)
Seal pool (125,000 gal)
Holding pools
LSS building

PBS)