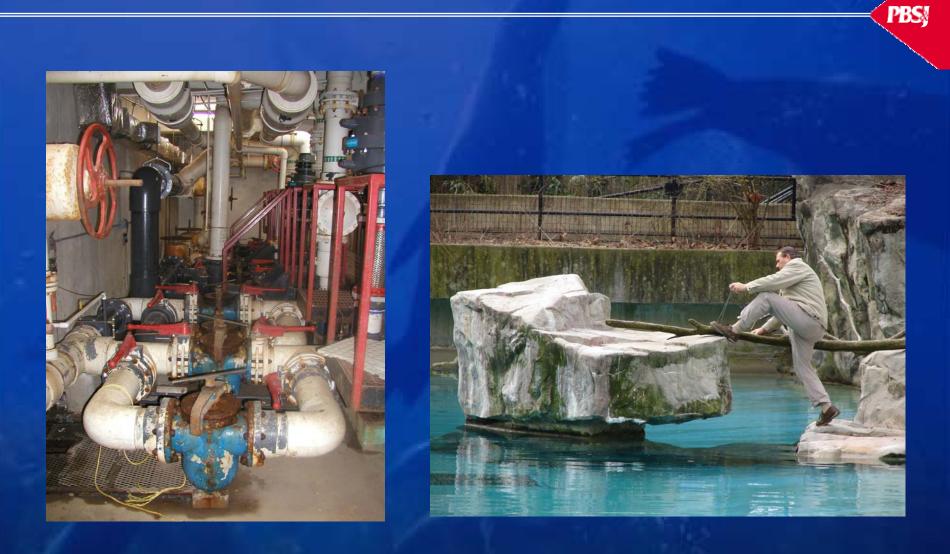

#### Seal & Sea Lion Exhibit

Constructed 1978
Sea Lion pool (300,000 gal)
Seal pool (125,000 gal)
Holding pools
LSS building

PBS)

### **Existing LSS Conditions**

Mix of original and replaced equipment PBS)

- Reconfigured and reused piping
- Dense layout and tight access
- Relocated rooms
- No up to date documentation